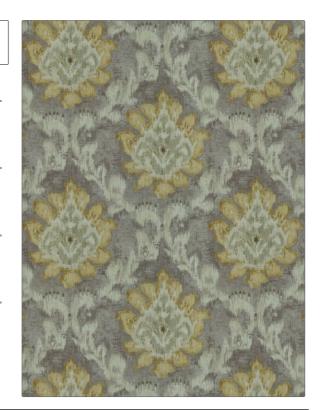

## FABRICUT Fabric Product Details

PATTERN Stagehand Damask COLOR 01

BRAND APPLICATION

Fabricut Fabric

USES CATEGORIES

Bedding, Drapery, Multipurpose

Prints

COLORS DESIGN TYPES

Grey, Yellow Print Pattern, Damask

SCALE RAILROADED

Large Not Railroaded

| WIDTH                | FINISH                        | VERTICAL REPEAT         | HORIZONTAL REPEAT                                |
|----------------------|-------------------------------|-------------------------|--------------------------------------------------|
| 53.00 in (134.62 cm) | Soil & Stain Repellent Finish | 17.50 in (44.45 cm)     | 17.75 in (45.08 cm)                              |
| CONTENT              | BACKING                       | FIRE CODES              | DOUBLE RUBS                                      |
| 100% Cotton          |                               | UFAC Class I / NFPA 260 | Exceeds 30,000 Double<br>Rubs (Wyzenbeek Method) |
| PRODUCT NUMBER       | COUNTRY                       | CLEANING CODES          |                                                  |
| 8642401              | South Korea                   | S                       |                                                  |