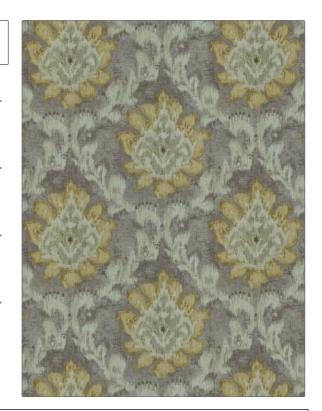

## FABRICUT Fabric Product Details

PATTERN Stagehand Damask COLOR Cloud

BRAND APPLICATION

Fabricut Fabric

USES CATEGORIES

Bedding, Drapery, Multipurpose

urpose

COLORS DESIGN TYPES

Grey, Yellow Print Pattern, Damask

**Prints** 

SCALE RAILROADED

Large Not Railroaded

| WIDTH                | FINISH                        | VERTICAL REPEAT         | HORIZONTAL REPEAT                                |
|----------------------|-------------------------------|-------------------------|--------------------------------------------------|
| 53.00 in (134.62 cm) | Soil & Stain Repellent Finish | 17.50 in (44.45 cm)     | 17.75 in (45.08 cm)                              |
| CONTENT              | BACKING                       | FIRE CODES              | DOUBLE RUBS                                      |
| 100% Cotton          |                               | UFAC Class I / NFPA 260 | Exceeds 30,000 Double<br>Rubs (Wyzenbeek Method) |
| PRODUCT NUMBER       | COUNTRY                       | CLEANING CODES          |                                                  |
| 8642301              | South Korea                   | S                       |                                                  |
|                      |                               |                         |                                                  |