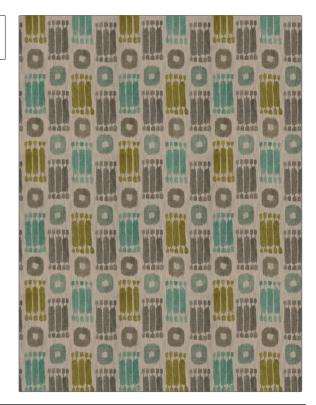

## FABRICUT Fabric Product Details

PATTERN Close Captioned COLOR Nile

BRAND APPLICATION

Fabricut Fabric

USES CATEGORIES

Bedding, Drapery, Prints, Linen Multipurpose

COLORS DESIGN TYPES

Green, Aqua / Teal Global / Ethnic, Print

Pattern

SCALE RAILROADED

Large Not Railroaded

| VIDTH                 | FINISH                        | VERTICAL REPEAT     | HORIZONTAL REPEAT   |
|-----------------------|-------------------------------|---------------------|---------------------|
| 54.00 in (137.16 cm)  | Soil & Stain Repellent Finish | 27.00 in (68.58 cm) | 18.00 in (45.72 cm) |
| CONTENT               | BACKING                       | FIRE CODES          | PRODUCT NUMBER      |
| 75% Cotton, 25% Linen |                               | UFAC Class I        | 8642102             |
| COUNTRY               | CLEANING CODES                |                     |                     |
| Printed In USA        | S                             |                     |                     |