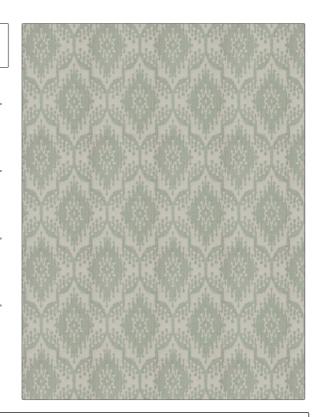

## FABRICUT Fabric Product Details

PATTERN Cinematography COLOR 02

BRAND APPLICATION

Fabricut Fabric

USES CATEGORIES

Bedding, Upholstery Wovens

COLORS DESIGN TYPES

Aqua / Teal Global / Ethnic, Medallion,

Damask

SCALE RAILROADED

Large Not Railroaded

| WIDTH                | VERTICAL REPEAT     | HORIZONTAL REPEAT                                | CONTENT                                            |
|----------------------|---------------------|--------------------------------------------------|----------------------------------------------------|
| 51.00 in (129.54 cm) | 22.50 in (57.15 cm) | 12.62 in (32.05 cm)                              | 53% Polyester, 39% Cotton,<br>4% Viscose, 4% Linen |
| BACKING              | FIRE CODES          | DOUBLE RUBS                                      | PRODUCT NUMBER                                     |
|                      | UFAC Class I        | Exceeds 45,000 Double<br>Rubs (Wyzenbeek Method) | 8641202                                            |
| COUNTRY              | CLEANING CODES      | _                                                |                                                    |
| India                | S                   |                                                  |                                                    |