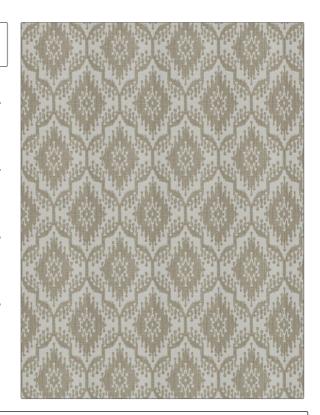

## FABRICUT Fabric Product Details

APPLICATION

RAILROADED

PATTERN Cinematography COLOR 01

BRAND

Fabricut Fabric

USES CATEGORIES

Bedding, Upholstery Wovens

COLORS DESIGN TYPES

Grey, Lavender / Purple Global / Ethnic, Medallion,

Damask

SCALE

Large Not Railroaded

| WIDTH                | VERTICAL REPEAT     | HORIZONTAL REPEAT                                | CONTENT                                            |
|----------------------|---------------------|--------------------------------------------------|----------------------------------------------------|
| 51.00 in (129.54 cm) | 22.50 in (57.15 cm) | 12.62 in (32.05 cm)                              | 53% Polyester, 39% Cotton,<br>4% Viscose, 4% Linen |
| BACKING              | FIRE CODES          | DOUBLE RUBS                                      | PRODUCT NUMBER                                     |
|                      | UFAC Class I        | Exceeds 45,000 Double<br>Rubs (Wyzenbeek Method) | 8641201                                            |
| COUNTRY              | CLEANING CODES      | _                                                |                                                    |
| India                | S                   |                                                  |                                                    |