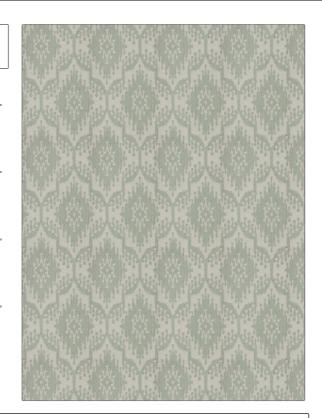

## FABRICUT Fabric Product Details

PATTERN Cinematography color Peacock

BRAND APPLICATION

Fabricut Fabric

USES CATEGORIES

Bedding, Upholstery Wovens

COLORS DESIGN TYPES

Aqua / Teal Global / Ethnic, Medallion,

RAILROADED

Damask

SCALE

Large Not Railroaded

| WIDTH                | VERTICAL REPEAT     | HORIZONTAL REPEAT                                | CONTENT                                            |
|----------------------|---------------------|--------------------------------------------------|----------------------------------------------------|
| 51.00 in (129.54 cm) | 22.50 in (57.15 cm) | 12.62 in (32.05 cm)                              | 53% Polyester, 39% Cotton,<br>4% Viscose, 4% Linen |
| BACKING              | FIRE CODES          | DOUBLE RUBS                                      | PRODUCT NUMBER                                     |
|                      | UFAC Class I        | Exceeds 45,000 Double<br>Rubs (Wyzenbeek Method) | 8641102                                            |
| COUNTRY              | CLEANING CODES      | _                                                |                                                    |
| India                | S                   |                                                  |                                                    |