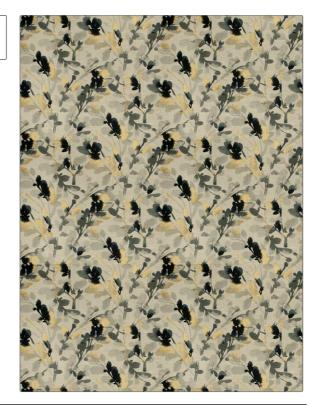

## FABRICUT \*Fabric Product Details

PATTERN Smithee Leaves
COLOR Graphite

BRAND APPLICATION

Fabricut Fabric

USES CATEGORIES

Bedding, Drapery, Prints

SCALE

Multipurpose

COLORS DESIGN TYPES

Black, Metallic, Gold Floral, Asian, Leaves, Print Pattern

RAILROADED

Tatte

Large Not Railroaded

| WIDTH                | FINISH                 | VERTICAL REPEAT     | HORIZONTAL REPEAT                                |
|----------------------|------------------------|---------------------|--------------------------------------------------|
| 54.00 in (137.16 cm) | Water Repellent Finish | 27.00 in (68.58 cm) | 27.00 in (68.58 cm)                              |
| CONTENT              | BACKING                | FIRE CODES          | DOUBLE RUBS                                      |
| 55% Linen, 45% Rayon |                        | UFAC Class I        | Exceeds 24,000 Double<br>Rubs (Wyzenbeek Method) |
| PRODUCT NUMBER       | COUNTRY                | CLEANING CODES      | _                                                |
| 8640601              | South Korea            | S                   |                                                  |