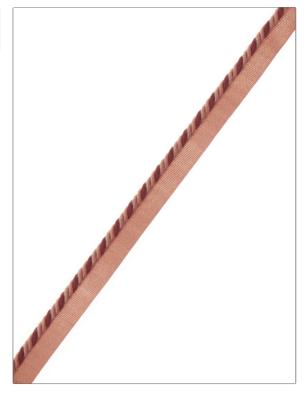

## FABRICU T\*Trimming Product Details

PATTERN Capo
COLOR COral

BRAND APPLICATION

Trimming

USES CATEGORIES

Bedding, Window,
Accessories, Furniture

COLORS

Coral / Peach

ADDITIONAL PRODUCT NOTES

 ${\bf Mildew\ Resistant,\ Indoor\ /\ Outdoor,\ Exclusive\ Pattern,\ Cord\ On\ Tape,\ Cord\ Diameter:\ 0.25\ In}$