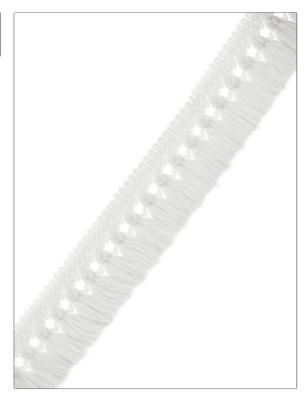

## FABRICUT Trimming Product Details

PATTERN Sandbridge
COLOR 01

BRAND APPLICATION

Trimming

USES CATEGORIES

Bedding, Window, Accessories Tassel / Onion / Ball Fringe, Brush / Moss Fringe, Outdoor

COLORS

| /ERTICAL REPEAT   | HORIZONTAL REPEAT | CONTENT                   | PRODUCT NUMBER |
|-------------------|-------------------|---------------------------|----------------|
| 0.00 in (0.00 cm) | 0.00 in (0.00 cm) | 100% Solution Dye Acrylic | 8633102        |
| COUNTRY           | CLEANING CODES    | _                         |                |
| Spain             | WS                |                           |                |

ADDITIONAL PRODUCT NOTES

White

 $Mildew\ Resistant, Indoor\ /\ Outdoor,\ Exclusive\ Pattern,\ Tassel\ Fringe,\ Header\ Width:\ 0.50\ In,\ Total\ Length:\ 2.00\ In$