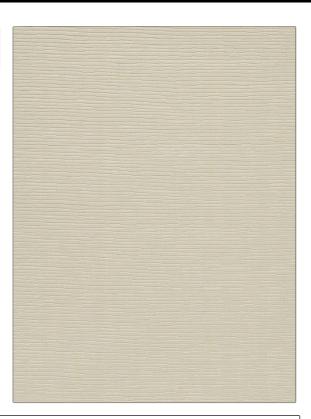

## FABRICUT° Fabric Product Details

| PATTERN Bascala COLOR 06          |                                                               |  |
|-----------------------------------|---------------------------------------------------------------|--|
| BRAND                             | APPLICATION                                                   |  |
| Fabricut                          | Fabric                                                        |  |
| USES                              | CATEGORIES                                                    |  |
| Bedding, Drapery,<br>Multipurpose | Ottoman / Faille, Wovens,<br>Solids / Small Scale<br>Patterns |  |
| COLORS                            | DESIGN TYPES                                                  |  |
| White, Off White / Ivory          | Texture Plain                                                 |  |
| RAILROADED                        |                                                               |  |
| Not Railroaded                    |                                                               |  |