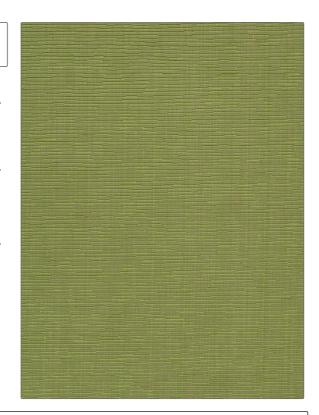

## FABRICUT Fabric Product Details

PATTERN Bascala COLOR Green Apple

BRAND

APPLICATION

**Fabricut** 

Fabric

USES

CATEGORIES

Bedding, Drapery, Multipurpose Ottoman / Faille, Wovens, Solids / Small Scale

**Patterns** 

COLORS

DESIGN TYPES

Green, Light Green

**Texture Plain** 

RAILROADED

Not Railroaded

| WIDTH                | VERTICAL REPEAT   | HORIZONTAL REPEAT | CONTENT        |
|----------------------|-------------------|-------------------|----------------|
| 56.00 in (142.24 cm) | 0.00 in (0.00 cm) | 0.00 in (0.00 cm) | 100% Polyester |
| BACKING              | PRODUCT NUMBER    | COUNTRY           | CLEANING CODES |
|                      | 8629401           | Republic Of China | S              |