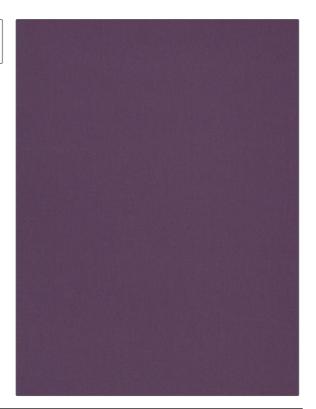

## FABRICUT Fabric Product Details

PATTERN Aldenshire Lilac COLOR BRAND APPLICATION **Fabricut** Fabric USES CATEGORIES Bedding, Drapery, Solids / Small Scale Multipurpose **Patterns** DESIGN TYPES COLORS Lavender / Purple Solid RAILROADED Not Railroaded