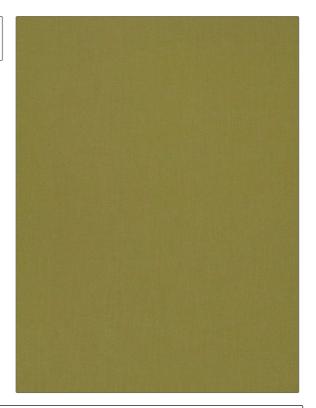

## FABRICUT Fabric Product Details

Aldenshire PATTERN COLOR Grass BRAND APPLICATION **Fabricut** Fabric USES CATEGORIES Bedding, Drapery, Solids / Small Scale Multipurpose **Patterns** DESIGN TYPES COLORS Green, Light Green Solid RAILROADED