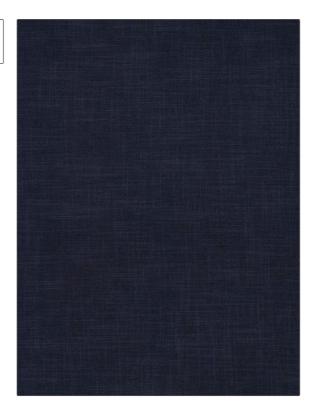

## FABRICUT Fabric Product Details

PATTERN Whatley COLOR 12

BRAND

APPLICATION

**Fabricut** 

Fabric

USES

CATEGORIES

Bedding, Drapery, Multipurpose Solids / Small Scale Patterns

COLORS

DESIGN TYPES

Blue, Navy

Solid

RAILROADED

Not Railroaded

| WIDTH                | VERTICAL REPEAT   | HORIZONTAL REPEAT                                | CONTENT                   |
|----------------------|-------------------|--------------------------------------------------|---------------------------|
| 55.00 in (139.70 cm) | 0.00 in (0.00 cm) | 0.00 in (0.00 cm)                                | 79% Cotton, 21% Polyester |
| BACKING              | FIRE CODES        | DOUBLE RUBS                                      | PRODUCT NUMBER            |
|                      | Passes NFPA 260   | Exceeds 49,000 Double<br>Rubs (Wyzenbeek Method) | 8621412                   |
| COUNTRY              | CLEANING CODES    | _                                                |                           |
| India                | S                 |                                                  |                           |