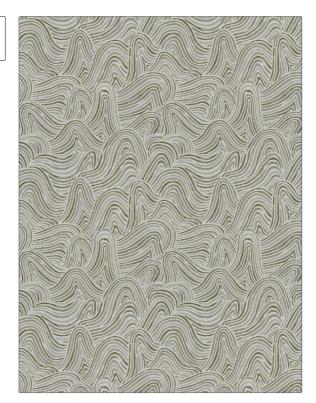

## FABRICUT Fabric Product Details

| PATTERN Lofoten COLOR Taupe                                    |                    |  |
|----------------------------------------------------------------|--------------------|--|
| BRAND                                                          | APPLICATION        |  |
| Fabricut                                                       | Fabric             |  |
| USES                                                           | CATEGORIES         |  |
| Bedding, Drapery                                               | Wovens, Faux Silk  |  |
| воок                                                           | COLORS             |  |
| Luxe Home Cashmere                                             | Taupe / Tan, Linen |  |
| DESIGN TYPES                                                   | SCALE              |  |
| Jacquard Pattern, Asian,<br>Contemporary / Modern,<br>Abstract | Medium             |  |