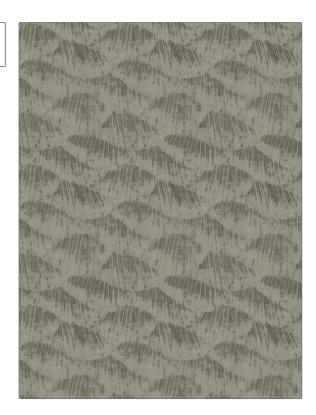

## FABRICUT Fabric Product Details

PATTERN Bedarra COLOR Graphite

BRAND APPLICATION

Fabricut Fabric

USES CATEGORIES

Bedding, Drapery, Faux Silk Multipurpose

BOOK COLORS

Luxe Home Cashmere Grey

DESIGN TYPES SCALE

Large

Contemporary / Modern, Abstract

RAILROADED

Not Railroaded

| WIDTH                | VERTICAL REPEAT         | HORIZONTAL REPEAT                                | CONTENT                                              |
|----------------------|-------------------------|--------------------------------------------------|------------------------------------------------------|
| 54.00 in (137.16 cm) | 22.37 in (56.82 cm)     | 18.50 in (46.99 cm)                              | 39% Nylon, 26% Viscose,<br>25% Cotton, 10% Polyester |
| BACKING              | FIRE CODES              | DOUBLE RUBS                                      | PRODUCT NUMBER                                       |
|                      | UFAC Class I / NFPA 260 | Exceeds 25,000 Double<br>Rubs (Wyzenbeek Method) | 8476103                                              |
| DATE BOOKED          | COUNTRY                 | CLEANING CODES                                   |                                                      |
| 04/2023              | India                   | S                                                |                                                      |