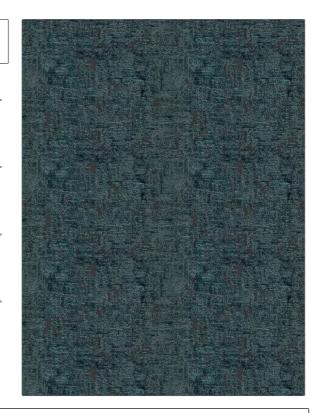

## FABRICUT Fabric Product Details

PATTERN Thanda COLOR Teal

BRAND

APPLICATION

**Fabricut** 

Fabric

USES

CATEGORIES

Upholstery

Wovens, Chenille

воок

COLORS

Luxe Home Ocean / Ink

Aqua / Teal

DESIGN TYPES

RAILROADED

Texture Plain, Abstract

Not Railroaded

| WIDTH                | VERTICAL REPEAT         | HORIZONTAL REPEAT                                | CONTENT                                  |
|----------------------|-------------------------|--------------------------------------------------|------------------------------------------|
| 54.00 in (137.16 cm) | 9.87 in (25.07 cm)      | 14.00 in (35.56 cm)                              | 68% Viscose, 23%<br>Polyester, 9% Cotton |
| BACKING              | FIRE CODES              | DOUBLE RUBS                                      | PRODUCT NUMBER                           |
|                      | UFAC Class I / NFPA 260 | Exceeds 24,000 Double<br>Rubs (Wyzenbeek Method) | 8389902                                  |
| DATE BOOKED          | COUNTRY                 | CLEANING CODES                                   |                                          |
| 04/2023              | Turkey                  | S                                                |                                          |