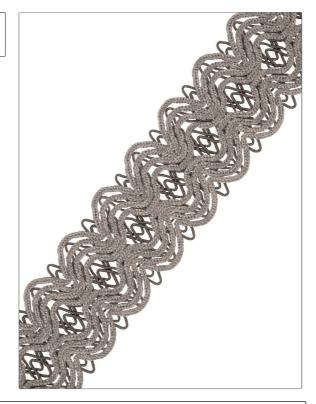

## FABRICUT Trimming Product Details

PATTERN Janla color Platinum

BRAND APPLICATION

Fabricut Trimming

USES CATEGORIES

Bedding, Window, Braids / Borders / Tape Accessories, Furniture

COLORS DESIGN TYPES

Grey Ogee

| WIDTH             | VERTICAL REPEAT   | HORIZONTAL REPEAT | CONTENT                                 |
|-------------------|-------------------|-------------------|-----------------------------------------|
| 2.00 in (5.08 cm) | 0.00 in (0.00 cm) | 0.00 in (0.00 cm) | 64% Viscose, 21% Acetate<br>15% Acrylic |
| PRODUCT NUMBER    | COUNTRY           |                   |                                         |
| 8175001           | Italy             |                   |                                         |

ADDITIONAL PRODUCT NOTES

Exclusive Pattern, Border / Braid / Tape, Width: 2.00 In