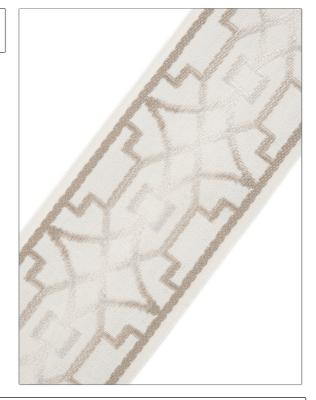

## FABRICUT Trimming Product Details

PATTERN Irwell
COLOR Canvas

BRAND

APPLICATION

**Fabricut** 

Trimming

USES

CATEGORIES

Bedding, Window, Accessories, Furniture

Braids / Borders / Tape

COLORS

Linen

| WIDTH             | VERTICAL REPEAT   | HORIZONTAL REPEAT | CONTENT                               |
|-------------------|-------------------|-------------------|---------------------------------------|
| 3.50 in (8.89 cm) | 0.00 in (0.00 cm) | 0.00 in (0.00 cm) | 69% Viscose, 26% Linen,<br>5% Acrylic |
| PRODUCT NUMBER    | COUNTRY           |                   |                                       |
| 8174803           | China             |                   |                                       |

ADDITIONAL PRODUCT NOTES

Exclusive Pattern, Border / Braid / Tape, Width: 3.50 In