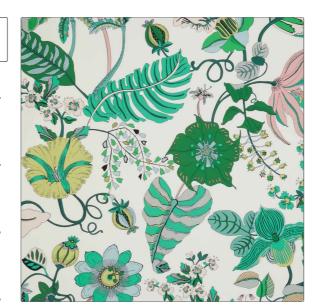

## FABRICUT Fabric Product Details

PATTERN Fantasia Jungle COLOR 03

BRAND APPLICATION

Liberty of London Fabric

USES CATEGORIES

Bedding, Drapery, Outdoor, Prints Multipurpose, Upholstery

COLORS DESIGN TYPES

Green Leaves, Tropical / Botanical