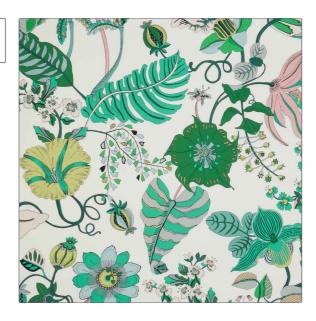

## FABRICUT Fabric Product Details

PATTERN Fantasia Jungle COLOR Lichen

BRAND APPLICATION

Liberty of London Fabric

USES CATEGORIES

Bedding, Drapery, Outdoor, Prints Multipurpose, Upholstery

BOOK COLORS

LOL The Liberty Garden Green Indoor / Outdoor

SCALE

Large

\_\_\_\_

RAILROADED

Leaves, Tropical / Botanical

Not Railroaded

DESIGN TYPES

| WIDTH                | VERTICAL REPEAT                     | HORIZONTAL REPEAT     | CONTENT                |
|----------------------|-------------------------------------|-----------------------|------------------------|
| 55.00 in (139.70 cm) | 54.00 in (137.16 cm)                | 54.00 in (137.16 cm)  | 100% Polyester         |
| BACKING              | FIRE CODES  UFAC Class I / NFPA 260 | Exceeds 40,000 Double | PRODUCT NUMBER 8162703 |
| DATE BOOKED          | COUNTRY                             | Rubs  CLEANING CODES  |                        |
| 05/2021              | Italy                               | S, WASHABLE           |                        |