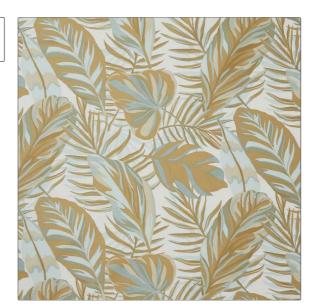

## FABRICUT Fabric Product Details

**Chile Palm** PATTERN 04 COLOR

BRAND APPLICATION

**Liberty of London** Fabric

USES CATEGORIES

Bedding, Drapery, Multipurpose, Upholstery

SCALE

**Outdoor, Prints** 

COLORS DESIGN TYPES

Grey, Beige Leaves, Tropical / Botanical

RAILROADED

**Not Railroaded** Large

| VIDTH                | VERTICAL REPEAT         | HORIZONTAL REPEAT             | CONTENT            |
|----------------------|-------------------------|-------------------------------|--------------------|
| 57.00 in (144.78 cm) | 25.60 in (65.02 cm)     | 55.90 in (141.99 cm)          | 100% Polypropylene |
| BACKING              | FIRE CODES              | DOUBLE RUBS                   | PRODUCT NUMBER     |
|                      | UFAC Class I / NFPA 260 | Exceeds 22,000 Double<br>Rubs | 8162504            |
| COUNTRY              | CLEANING CODES          |                               |                    |
| Italy                | S, WASHABLE             |                               |                    |