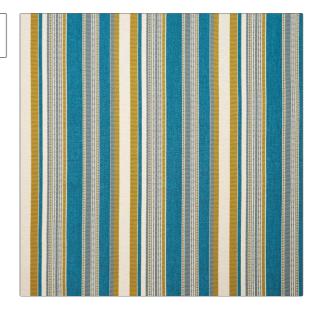

## FABRICUT Fabric Product Details

| PATTERN | Cabana Stripe |
|---------|---------------|
| COLOR   | 01            |

BRAND APPLICATION

Liberty of London Fabric

USES CATEGORIES

Upholstery Outdoor, Wovens

COLORS DESIGN TYPES

Blue, Aqua / Teal Stripes

RAILROADED

Railroaded

| VIDTH                | VERTICAL REPEAT         | HORIZONTAL REPEAT             | CONTENT            |
|----------------------|-------------------------|-------------------------------|--------------------|
| 54.00 in (137.16 cm) | 0.00 in (0.00 cm)       | 14.30 in (36.32 cm)           | 100% Polypropylene |
| BACKING              | FIRE CODES              | DOUBLE RUBS                   | PRODUCT NUMBER     |
|                      | UFAC Class I / NFPA 260 | Exceeds 40,000 Double<br>Rubs | 8161701            |
| COUNTRY              | CLEANING CODES          |                               |                    |
| Italy                | S, WASHABLE             |                               |                    |