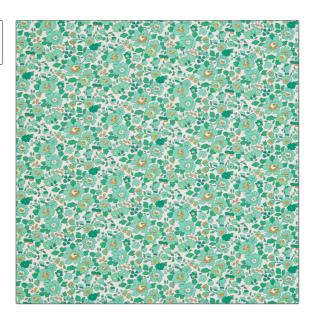

## FABRICUT Fabric Product Details

| PATTERN Betsy Flora COLOR 01                  |                 |  |
|-----------------------------------------------|-----------------|--|
| BRAND                                         | APPLICATION     |  |
| Liberty of London                             | Fabric          |  |
| USES                                          | CATEGORIES      |  |
| Bedding, Drapery,<br>Multipurpose, Upholstery | Outdoor, Prints |  |
| COLORS                                        | DESIGN TYPES    |  |
| Green                                         | Floral          |  |
| SCALE                                         | RAILROADED      |  |
| Medium                                        | Not Railroaded  |  |