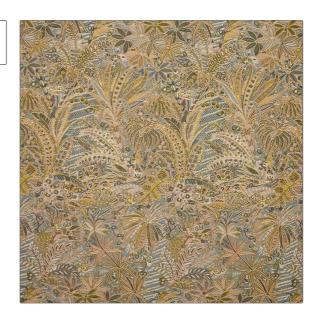

## FABRICUT Fabric Product Details

PATTERN Persian Jacquard COLOR Pewter

BRAND APPLICATION

Liberty of London Fabric

USES CATEGORIES

Upholstery Outdoor, Wovens

BOOK COLORS

LOL The Liberty Garden Indoor / Outdoor

Grey, Gold

SCALE

Leaves, Tropical / Botanical

Large

RAILROADED

Not Railroaded

DESIGN TYPES

| WIDTH                | VERTICAL REPEAT         | HORIZONTAL REPEAT             | CONTENT                               |
|----------------------|-------------------------|-------------------------------|---------------------------------------|
| 55.00 in (139.70 cm) | 39.70 in (100.84 cm)    | 18.50 in (46.99 cm)           | 77% Polyacrylic, 23%<br>Polypropylene |
| BACKING              | FIRE CODES              | DOUBLE RUBS                   | PRODUCT NUMBER                        |
|                      | UFAC Class I / NFPA 260 | Exceeds 40,000 Double<br>Rubs | 8159402                               |
| DATE BOOKED          | COUNTRY                 | CLEANING CODES                |                                       |
| 05/2021              | Italy                   | S, WASHABLE                   |                                       |