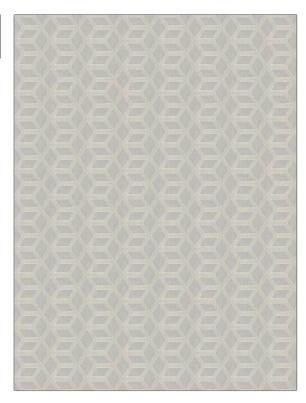

## FABRICUT Fabric Product Details

| PATTERN<br>COLOR | Oluja<br>04 |                                   |
|------------------|-------------|-----------------------------------|
| BRAND            |             | APPLICATION                       |
| Fabricut         |             | Fabric                            |
| USES             |             | CATEGORIES                        |
| Drapery          |             | Wide Width, NFPA 701 FR,<br>Sheer |
| COLORS           |             | DESIGN TYPES                      |
| Beige            |             | Geometric, Lattice /<br>Fretwork  |
| SCALE            |             | RAILROADED                        |
| Medium           |             | Railroaded                        |

| WIDTH                 | VERTICAL REPEAT    | HORIZONTAL REPEAT | CONTENT        |
|-----------------------|--------------------|-------------------|----------------|
| 118.00 in (299.72 cm) | 4.00 in (10.16 cm) | 3.00 in (7.62 cm) | 100% Polyester |
| BACKING               | FIRE CODES         | PRODUCT NUMBER    | COUNTRY        |
|                       | Passes NFPA 701    | 8156604           | Turkey         |
| CLEANING CODES        | _                  |                   |                |
| S                     |                    |                   |                |
|                       |                    |                   |                |

ADDITIONAL PRODUCT NOTES

Shown Railroaded, Exclusive Pattern