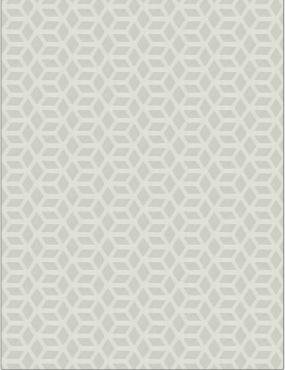

## $F A B R I C U T^{*}$ Fabric Product Details

| pattern Oluja<br>color 02 |                                   | S                 |
|---------------------------|-----------------------------------|-------------------|
| BRAND                     | APPLICATION                       | R                 |
| Fabricut                  | Fabric                            | $\mathbf{\Sigma}$ |
| USES                      | CATEGORIES                        | X                 |
| Drapery                   | Wide Width, NFPA 701 FR,<br>Sheer | $\mathbb{R}$      |
| COLORS                    | DESIGN TYPES                      | $\sum$            |
| Off White / Ivory         | Geometric, Lattice /<br>Fretwork  | R                 |
| SCALE                     | RAILROADED                        | $\leq$            |
| Medium                    | Railroaded                        |                   |

Shown Railroaded, Exclusive Pattern

fabricut.com | (800) 999-8200

© Fabricut Inc., 2024