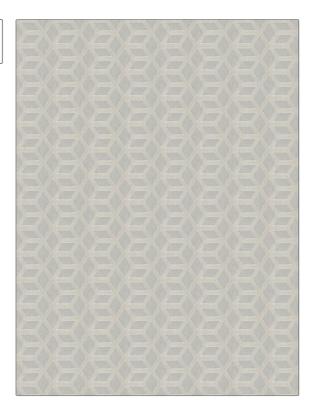

## FABRICUT Fabric Product Details

| PATTERN<br>COLOR      | Oluja<br>Barley |                                   |  |
|-----------------------|-----------------|-----------------------------------|--|
| BRAND                 |                 | APPLICATION                       |  |
| Fabricut              |                 | Fabric                            |  |
| Here                  |                 | CATEGORIES                        |  |
| USES                  |                 | CATEGORIES                        |  |
| Drapery               |                 | Wide Width, NFPA 701 FR,<br>Sheer |  |
| воок                  |                 | COLORS                            |  |
| Textural Breeze Pearl |                 | Beige                             |  |
| DESIGN TYPES          | 5               | SCALE                             |  |

Medium

Geometric, Lattice /

Fretwork

RAILROADED

| WIDTH                 | VERTICAL REPEAT    | HORIZONTAL REPEAT      | CONTENT             |
|-----------------------|--------------------|------------------------|---------------------|
| 118.00 in (299.72 cm) | 4.00 in (10.16 cm) | 3.00 in (7.62 cm)      | 100% Polyester      |
| BACKING               | Passes NFPA 701    | PRODUCT NUMBER 8156504 | DATE BOOKED 01/2023 |
| COUNTRY               | CLEANING CODES     | _                      |                     |
| Turkey                |                    |                        |                     |