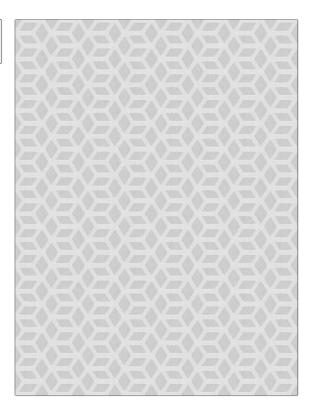

## FABRICUT Fabric Product Details

| PATTERN Oluja<br>COLOR Pearl     |                                   |  |
|----------------------------------|-----------------------------------|--|
| BRAND                            | APPLICATION                       |  |
| Fabricut                         | Fabric                            |  |
| USES                             | CATEGORIES                        |  |
| Drapery                          | Wide Width, NFPA 701 FR,<br>Sheer |  |
| воок                             | COLORS                            |  |
| Textural Breeze Pearl            | White                             |  |
| DESIGN TYPES                     | SCALE                             |  |
| Geometric, Lattice /<br>Fretwork | Medium                            |  |
| RAILROADED                       |                                   |  |

ADDITIONAL PRODUCT NOTES

Shown Railroaded, Exclusive Pattern

Railroaded