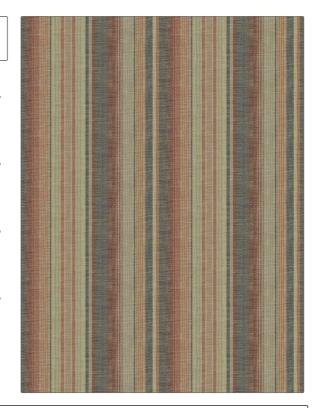

## FABRICUT Fabric Product Details

PATTERN Wildfire 03 COLOR

BRAND APPLICATION

**Fabricut** Fabric

USES CATEGORIES

Bedding, Drapery, Wovens Multipurpose, Upholstery

COLORS DESIGN TYPES

Navy, Orange / Spice, Multi-Color Stripes

SCALE

Large Not Railroaded

RAILROADED

|                                                  | HORIZONTAL REPEAT                  | CONTENT                                                   |
|--------------------------------------------------|------------------------------------|-----------------------------------------------------------|
| 0.00 in (0.00 cm)                                | 13.50 in (34.29 cm)                | 100% Polyester                                            |
| DOUBLE RUBS                                      | PRODUCT NUMBER                     | COUNTRY                                                   |
| Exceeds 33,000 Double<br>Rubs (Wyzenbeek Method) | 8102603                            | India                                                     |
|                                                  | DOUBLE RUBS  Exceeds 33,000 Double | DOUBLE RUBS PRODUCT NUMBER  Exceeds 33,000 Double 8102603 |