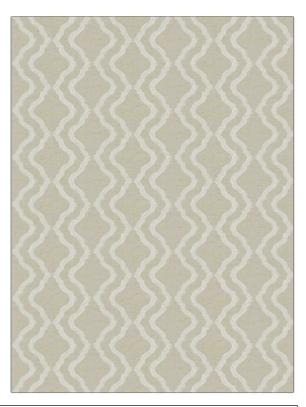

## FABRICUT Fabric Product Details

| PATTERN Causeway COLOR 01 |                                         |  |
|---------------------------|-----------------------------------------|--|
| BRAND                     | APPLICATION                             |  |
| Fabricut                  | Fabric                                  |  |
| USES                      | CATEGORIES                              |  |
| Bedding, Drapery          | Crewels / Embroideries                  |  |
| COLORS                    | DESIGN TYPES                            |  |
| Linen, Off White / Ivory  | Embroidery, Lattice /<br>Fretwork, Ogee |  |
| SCALE                     | RAILROADED                              |  |
| Medium                    | Not Railroaded                          |  |

| WIDTH                | VERTICAL REPEAT         | HORIZONTAL REPEAT  | CONTENT                                                                                              |
|----------------------|-------------------------|--------------------|------------------------------------------------------------------------------------------------------|
| 54.00 in (137.16 cm) | 4.50 in (11.43 cm)      | 7.75 in (19.68 cm) | Embroidery: 100% Viscose,<br>Base: 51% Recycled<br>Polyester, 30% Polyester,<br>12% Cotton, 7% Linen |
| BACKING              | FIRE CODES              | PRODUCT NUMBER     | COUNTRY                                                                                              |
|                      | UFAC Class I / NFPA 260 | 8092501            | India                                                                                                |
| CLEANING CODES       | _                       |                    |                                                                                                      |
| S                    |                         |                    |                                                                                                      |
|                      |                         |                    |                                                                                                      |