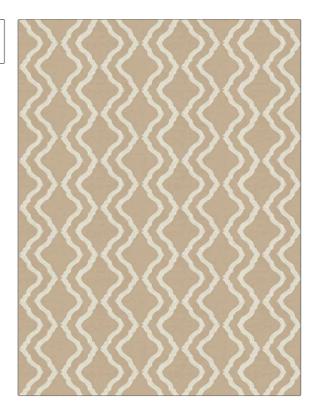

## FABRICUT Fabric Product Details

| Causeway Color Blush                    |                        |  |
|-----------------------------------------|------------------------|--|
| BRAND                                   | APPLICATION            |  |
| Fabricut                                | Fabric                 |  |
| USES                                    | CATEGORIES             |  |
| Bedding, Drapery                        | Crewels / Embroideries |  |
| воок                                    | COLORS                 |  |
| Natural Layers (4 Books)<br>Cedar Sage  | Pink                   |  |
| DESIGN TYPES                            | SCALE                  |  |
| Embroidery, Lattice /<br>Fretwork, Ogee | Medium                 |  |
| RAILROADED                              |                        |  |

| WIDTH                | VERTICAL REPEAT         | HORIZONTAL REPEAT  | CONTENT                                                                                              |
|----------------------|-------------------------|--------------------|------------------------------------------------------------------------------------------------------|
| 54.00 in (137.16 cm) | 4.50 in (11.43 cm)      | 7.75 in (19.68 cm) | Embroidery: 100% Viscose,<br>Base: 51% Recycled<br>Polyester, 30% Polyester,<br>12% Cotton, 7% Linen |
| BACKING              | FIRE CODES              | PRODUCT NUMBER     | DATE BOOKED                                                                                          |
|                      | UFAC Class I / NFPA 260 | 8091003            | 07/2022                                                                                              |
| COUNTRY              | CLEANING CODES          |                    |                                                                                                      |
| India                | S                       |                    |                                                                                                      |