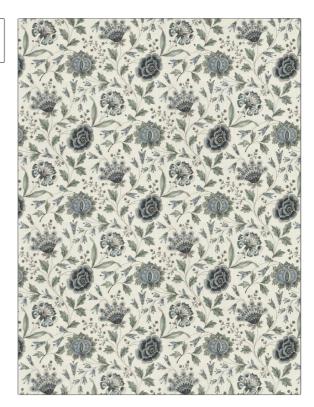

## FABRICUT Fabric Product Details

| PATTERN Dox Floral COLOR Ink        |             |
|-------------------------------------|-------------|
| BRAND                               | APPLICATION |
| Fabricut                            | Fabric      |
| USES                                | CATEGORIES  |
| Bedding, Drapery,<br>Multipurpose   | Prints      |
| воок                                | COLORS      |
| Natural Layers (4 Books)<br>Horizon | Navy        |
| DESIGN TYPES                        | SCALE       |
| Floral, Print Pattern               | Small       |

| WIDTH                | VERTICAL REPEAT                                  | HORIZONTAL REPEAT   | CONTENT     |
|----------------------|--------------------------------------------------|---------------------|-------------|
| 52.00 in (132.08 cm) | 13.50 in (34.29 cm)                              | 13.12 in (33.32 cm) | 100% Cotton |
| BACKING              | DOUBLE RUBS                                      | PRODUCT NUMBER      | DATE BOOKED |
|                      | Exceeds 30,000 Double<br>Rubs (Wyzenbeek Method) | 8079303             | 07/2022     |
| COUNTRY              | CLEANING CODES                                   |                     |             |
| Spain                | S                                                |                     |             |
|                      |                                                  |                     |             |