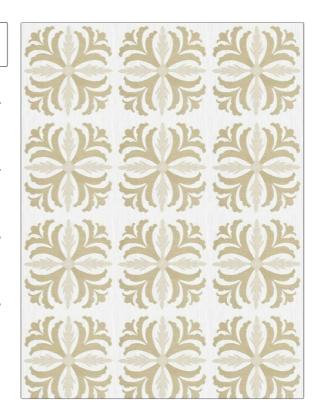

## FABRICUT Fabric Product Details

| PATTERN                            | Pacaya        |                        |  |
|------------------------------------|---------------|------------------------|--|
| COLOR                              | Sesame        |                        |  |
|                                    |               |                        |  |
| BRAND                              |               | APPLICATION            |  |
| Fabricut                           |               | Fabric                 |  |
| USES                               |               | CATEGORIES             |  |
| Bedding, Drapery                   |               | Crewels / Embroideries |  |
| воок                               |               | COLORS                 |  |
| Natural Layers (4 Books)<br>Rattan |               | Beige, Linen           |  |
| DESIGN TYPES                       |               | SCALE                  |  |
| Embroide                           | ry, Medallion | Large                  |  |
|                                    |               |                        |  |

| WIDTH                | VERTICAL REPEAT    | HORIZONTAL REPEAT  | CONTENT                                          |
|----------------------|--------------------|--------------------|--------------------------------------------------|
| 54.00 in (137.16 cm) | 9.25 in (23.50 cm) | 9.00 in (22.86 cm) | Embroidery: 100% Cotton,<br>Base: 100% Polyester |
| BACKING              | FIRE CODES         | PRODUCT NUMBER     | DATE BOOKED                                      |
|                      | UFAC Class I       | 8071703            | 07/2022                                          |
| COUNTRY              | CLEANING CODES     |                    |                                                  |
| India                | S                  |                    |                                                  |