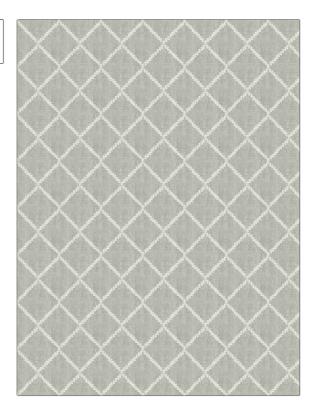

## FABRICUT° Fabric Product Details

| PATTERN Gregale COLOR Icicle |                                   |  |
|------------------------------|-----------------------------------|--|
| BRAND                        | APPLICATION                       |  |
| Fabricut                     | Fabric                            |  |
| USES                         | CATEGORIES                        |  |
| Drapery                      | Wide Width, NFPA 701 FR,<br>Sheer |  |
| воок                         | COLORS                            |  |
| Textural Breeze Pearl        | White                             |  |
| DESIGN TYPES                 | SCALE                             |  |
| Diamond                      | Medium                            |  |
| RAILROADED                   | _                                 |  |
| Railroaded                   |                                   |  |

| WIDTH                 | VERTICAL REPEAT    | HORIZONTAL REPEAT  | CONTENT        |
|-----------------------|--------------------|--------------------|----------------|
| 118.00 in (299.72 cm) | 4.50 in (11.43 cm) | 4.00 in (10.16 cm) | 100% Polyester |
| BACKING               | FIRE CODES         | PRODUCT NUMBER     | DATE BOOKED    |
|                       | Passes NFPA 701    | 7876104            | 01/2023        |
| COUNTRY               | CLEANING CODES     | _                  |                |
| Turkey                | S                  |                    |                |

ADDITIONAL PRODUCT NOTES

Shown Railroaded