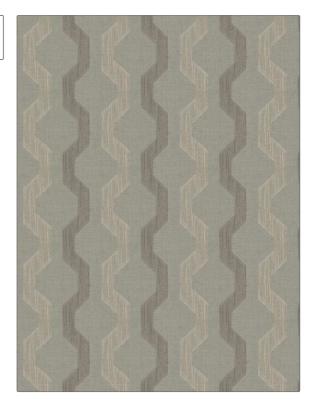

## FABRICUT Fabric Product Details

| PATTERN Wuther COLOR Silver |                                   |  |
|-----------------------------|-----------------------------------|--|
| BRAND                       | APPLICATION                       |  |
| Fabricut                    | Fabric                            |  |
| USES                        | CATEGORIES                        |  |
| Drapery                     | Wide Width, NFPA 701 FR,<br>Sheer |  |
| воок                        | COLORS                            |  |
| Textural Breeze Granite     | Grey, Linen                       |  |
| DESIGN TYPES                | SCALE                             |  |

Large

Lattice / Fretwork, Ogee

RAILROADED Railroaded

| WIDTH                 | VERTICAL REPEAT    | HORIZONTAL REPEAT      | CONTENT        |
|-----------------------|--------------------|------------------------|----------------|
| 118.00 in (299.72 cm) | 7.25 in (18.42 cm) | 7.50 in (19.05 cm)     | 100% Polyester |
| BACKING               | Passes NFPA 701    | PRODUCT NUMBER 7870601 | 01/2023        |
| COUNTRY               | CLEANING CODES     | _                      |                |
| Turkey                | S                  |                        |                |

ADDITIONAL PRODUCT NOTES

Shown Railroaded