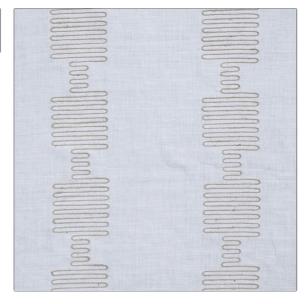

## FABRICUT Fabric Product Details

| PATTERN                | Squiggle-VL |                   |  |
|------------------------|-------------|-------------------|--|
| COLOR                  | Lilac       |                   |  |
| BRAND                  |             | APPLICATION       |  |
| The Vale London        |             | Fabric            |  |
| USES                   |             | CATEGORIES        |  |
| Drapery                |             | Washable, Linen   |  |
| воок                   |             | COLORS            |  |
| World's End Collection |             | Lavender / Purple |  |
| DESIGN TYPES           |             | SCALE             |  |
| Geometric              |             | Medium            |  |

Not Railroaded

RAILROADED

| WIDTH                | VERTICAL REPEAT    | HORIZONTAL REPEAT   | CONTENT    |
|----------------------|--------------------|---------------------|------------|
| 59.00 in (149.86 cm) | 9.10 in (23.11 cm) | 15.70 in (39.88 cm) | 100% Linen |
| BACKING              | PRODUCT NUMBER     | DATE BOOKED         | COUNTRY    |
|                      | 7743703            | 03/2022             | Belgium    |
| CLEANING CODES       | _                  |                     |            |
| WASHABLE             |                    |                     |            |
|                      |                    |                     |            |