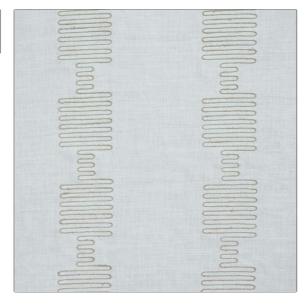

## FABRICUT Fabric Product Details

| PATTERN                | Squiggle-VL |                 |  |
|------------------------|-------------|-----------------|--|
| COLOR                  | Lagune      |                 |  |
| BRAND                  |             | APPLICATION     |  |
| The Vale London        |             | Fabric          |  |
| USES                   |             | CATEGORIES      |  |
| Drapery                |             | Washable, Linen |  |
| воок                   |             | COLORS          |  |
| World's End Collection |             | Aqua / Teal     |  |
| DESIGN TYPES           |             | SCALE           |  |
| Geometric              |             | Medium          |  |
|                        |             |                 |  |

Not Railroaded

RAILROADED

| WIDTH                | VERTICAL REPEAT    | HORIZONTAL REPEAT   | CONTENT    |
|----------------------|--------------------|---------------------|------------|
| 59.00 in (149.86 cm) | 9.10 in (23.11 cm) | 15.70 in (39.88 cm) | 100% Linen |
| BACKING              | PRODUCT NUMBER     | DATE BOOKED         | COUNTRY    |
|                      | 7743701            | 03/2022             | Belgium    |
| CLEANING CODES       | _                  |                     |            |
| WASHABLE             |                    |                     |            |
|                      |                    |                     |            |