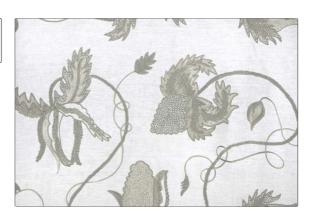

## FABRICUT Fabric Product Details

PATTERN Sugarbush-VL COLOR Silver

BRAND APPLICATION

The Vale London Fabric

USES CATEGORIES

Drapery Crewels / Embroideries,

Linen

Large

BOOK COLORS

The Oakley Collection Grey

DESIGN TYPES SCALE

Embroidery, Floral, Tropical

/ Botanical

RAILROADED

Not Railroaded

| WIDTH                | VERTICAL REPEAT     | HORIZONTAL REPEAT   | CONTENT                                       |
|----------------------|---------------------|---------------------|-----------------------------------------------|
| 54.00 in (137.16 cm) | 34.60 in (87.88 cm) | 26.50 in (67.31 cm) | Embroidery: 100% Viscose,<br>Base: 100% Linen |
| BACKING              | PRODUCT NUMBER      | DATE BOOKED         | COUNTRY                                       |
|                      | 7743401             | 03/2022             | India                                         |
| CLEANING CODES       |                     |                     |                                               |
| S                    |                     |                     |                                               |