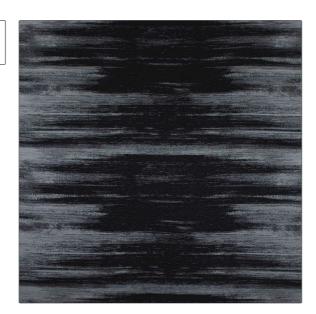

## FABRICUT Fabric Product Details

PATTERN Painted Strie-VL COLOR Charcoal

BRAND APPLICATION

The Vale London Fabric

USES CATEGORIES

Bedding, Drapery, Wovens Multipurpose, Upholstery

BOOK COLORS

The Beaufort Collection Black

DESIGN TYPES SCALE

Abstract Large

RAILROADED

Not Railroaded

| WIDTH                | VERTICAL REPEAT               | HORIZONTAL REPEAT   | CONTENT     |
|----------------------|-------------------------------|---------------------|-------------|
| 54.00 in (137.16 cm) | 11.90 in (30.23 cm)           | 27.00 in (68.58 cm) | 100% Cotton |
| BACKING              | DOUBLE RUBS                   | PRODUCT NUMBER      | DATE BOOKED |
|                      | Exceeds 22,000 Double<br>Rubs | 7743102             | 03/2022     |
| COUNTRY              | CLEANING CODES                | _                   |             |
| India                | S                             |                     |             |