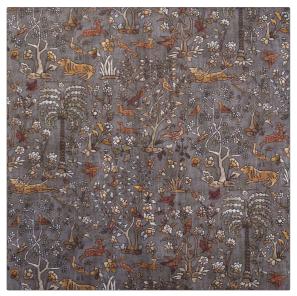

## $FABRICUT^{*}$ Fabric Product Details

| PATTERN Mighty Jungle Cot-VL<br>COLOR 01      |                                                                    |
|-----------------------------------------------|--------------------------------------------------------------------|
| BRAND                                         | APPLICATION                                                        |
| The Vale London                               | Fabric                                                             |
| USES                                          | CATEGORIES                                                         |
| Bedding, Drapery,<br>Multipurpose, Upholstery | Prints                                                             |
| COLORS                                        | DESIGN TYPES                                                       |
| Brown, Orange / Spice                         | Animal, Global / Ethnic,<br>Print Pattern, Tropical /<br>Botanical |
| SCALE                                         | RAILROADED                                                         |

Not Railroaded

WIDTH VERTICAL REPEAT HORIZONTAL REPEAT CONTENT 59.00 in (149.86 cm) 37.40 in (95.00 cm) 29.10 in (73.91 cm) 100% Cotton BACKING DOUBLE RUBS PRODUCT NUMBER COUNTRY Exceeds 20,000 Double 7742801 Austria Rubs CLEANING CODES WASHABLE