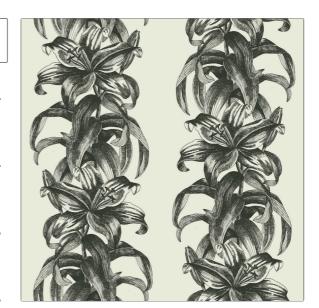

## FABRICUT Fabric Product Details

PATTERN Lily Stripe Fab-VL COLOR 04

BRAND

APPLICATION

The Vale London

Fabric

USES

CATEGORIES

Drapery, Upholstery

Washable, Prints, Linen

COLORS

DESIGN TYPES

Green

Floral, Print Pattern, Stripes, Tropical / Botanical

SCALE

RAILROADED

Large

Not Railroaded

| WIDTH                | VERTICAL REPEAT               | HORIZONTAL REPEAT  | CONTENT    |
|----------------------|-------------------------------|--------------------|------------|
| 59.00 in (149.86 cm) | 19.70 in (50.04 cm)           | 9.80 in (24.89 cm) | 100% Linen |
| BACKING              | DOUBLE RUBS                   | PRODUCT NUMBER     | COUNTRY    |
|                      | Exceeds 20,000 Double<br>Rubs | 7742404            | Austria    |
| CLEANING CODES       | _                             |                    |            |
| S                    |                               |                    |            |