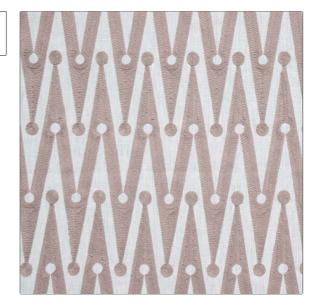

## FABRICUT Fabric Product Details

PATTERN Florentine Emb-VL COLOR 01

BRAND

The Vale London Fabric

USES CATEGORIES

APPLICATION

Drapery Crewels / Embroideries, Linen

COLORS DESIGN TYPES

Pink Embroidery, Geometric, Chevron

SCALE RAILROADED

Medium Not Railroaded

| WIDTH                | VERTICAL REPEAT    | HORIZONTAL REPEAT | CONTENT                                       |
|----------------------|--------------------|-------------------|-----------------------------------------------|
| 54.00 in (137.16 cm) | 7.90 in (20.07 cm) | 2.60 in (6.60 cm) | Embroidery: 100% Acrylic,<br>Base: 100% Linen |
| BACKING              | PRODUCT NUMBER     | COUNTRY           | CLEANING CODES                                |
|                      | 7738401            | India             | S                                             |
|                      |                    |                   |                                               |