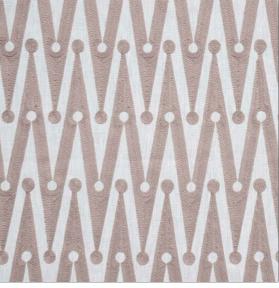

## $FABRICUT^{*}$ Fabric Product Details

| PATTERN Florentin<br>COLOR Haze   | ne Emb-VL                        |     |
|-----------------------------------|----------------------------------|-----|
| BRAND                             | APPLICATION                      | MX  |
| The Vale London                   | Fabric                           |     |
| USES                              | CATEGORIES                       | M   |
| Drapery                           | Crewels / Embroideries,<br>Linen | IA  |
| воок                              | COLORS                           | 3M  |
| The Beaufort Collectior           | n Pink                           |     |
| DESIGN TYPES                      | SCALE                            | 272 |
| Embroidery, Geometric,<br>Chevron | , Medium                         |     |