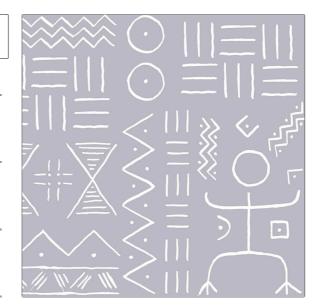

## FABRICUT Fabric Product Details

PATTERN Dogon Cloth-VL COLOR 04

BRAND APPLICATION

The Vale London Fabric

USES CATEGORIES

Bedding, Drapery, Washable, Linen Multipurpose, Upholstery

COLORS DESIGN TYPES

Lavender / Purple Global / Ethnic, Novelty

SCALE RAILROADED

Medium Not Railroaded

| WIDTH                | VERTICAL REPEAT               | HORIZONTAL REPEAT   | CONTENT    |
|----------------------|-------------------------------|---------------------|------------|
| 59.00 in (149.86 cm) | 9.10 in (23.11 cm)            | 29.10 in (73.91 cm) | 100% Linen |
| BACKING              | DOUBLE RUBS                   | PRODUCT NUMBER      | COUNTRY    |
|                      | Exceeds 18,000 Double<br>Rubs | 7737704             | Austria    |
| CLEANING CODES       | _                             |                     |            |
| WASHABLE             |                               |                     |            |