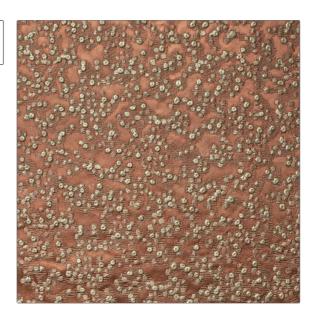

## FABRICUT Fabric Product Details

PATTERN Aurum-VL COLOR Autumn

BRAND

APPLICATION

The Vale London

Fabric

USES

CATEGORIES

Bedding, Drapery, Multipurpose, Upholstery Crewels / Embroideries

воок

COLORS

World's End Collection

Orange / Spice

DESIGN TYPES

RAILROADED

**Embroidery, Dots / Circles** 

**Not Railroaded** 

| WIDTH                | VERTICAL REPEAT   | HORIZONTAL REPEAT | CONTENT                                                                  |
|----------------------|-------------------|-------------------|--------------------------------------------------------------------------|
| 57.00 in (144.78 cm) | 0.00 in (0.00 cm) | 0.00 in (0.00 cm) | Embroidery: 75% Viscose,<br>25% Cotton, Base: 67%<br>Viscose, 33% Cotton |
| BACKING              | PRODUCT NUMBER    | DATE BOOKED       | COUNTRY                                                                  |
|                      | 7736802           | 03/2022           | India                                                                    |
|                      |                   |                   |                                                                          |