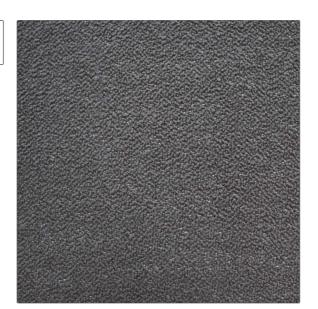

## FABRICUT Fabric Product Details

PATTERN Agnello-VL COLOR Mushroom

BRAND APPLICATION

The Vale London Fabric

USES CATEGORIES

Upholstery Wool / Faux Wool, Solids / Small Scale Patterns

BOOK COLORS

The Sloane Collection Taupe / Tan

DESIGN TYPES RAILROADED

Texture Plain Not Railroaded

| WIDTH                | VERTICAL REPEAT               | HORIZONTAL REPEAT | CONTENT                                                        |
|----------------------|-------------------------------|-------------------|----------------------------------------------------------------|
| 50.00 in (127.00 cm) | 0.00 in (0.00 cm)             | 0.00 in (0.00 cm) | 50% Viscose, 30% Wool,<br>9% Linen, 9% Cotton, 2%<br>Polyamide |
| BACKING              | DOUBLE RUBS                   | PRODUCT NUMBER    | DATE BOOKED                                                    |
|                      | Exceeds 40,000 Double<br>Rubs | 7733905           | 12/2021                                                        |
| COUNTRY              | CLEANING CODES                | _                 |                                                                |
| Belgium              | S                             |                   |                                                                |