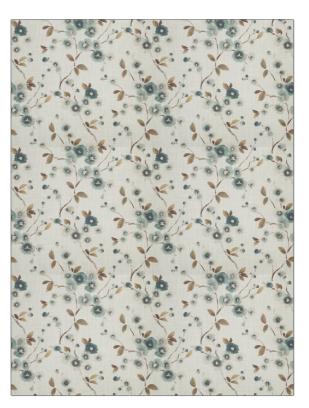

## $FABRICUT^{*}$ Fabric Product Details

| PATTERN Ottava Flora<br>color 01  | I                            |  |
|-----------------------------------|------------------------------|--|
| BRAND                             | APPLICATION                  |  |
| Fabricut                          | Fabric                       |  |
| USES                              | CATEGORIES                   |  |
| Bedding, Drapery,<br>Multipurpose | Prints, Linen                |  |
| COLORS                            | DESIGN TYPES                 |  |
| Aqua / Teal                       | Floral, Asian, Print Pattern |  |
| SCALE                             | RAILROADED                   |  |
| Large                             | Not Railroaded               |  |