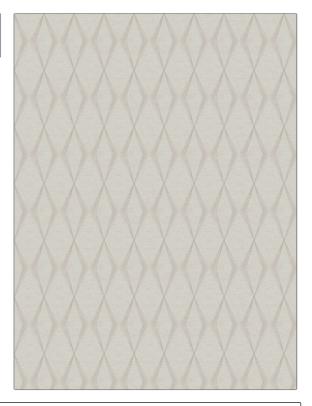

## FABRICUT Fabric Product Details

| PATTERN<br>COLOR | Dada Diamon<br>Linen | d                                             |  |
|------------------|----------------------|-----------------------------------------------|--|
| BRAND            |                      | APPLICATION                                   |  |
| Fabricut         |                      | Fabric                                        |  |
| USES             |                      | CATEGORIES                                    |  |
| Bedding, Drapery |                      | Crewels / Embroideries,<br>Linen              |  |
| COLORS           |                      | DESIGN TYPES                                  |  |
| Linen            |                      | Embroidery, Contemporary<br>/ Modern, Diamond |  |
| SCALE            |                      | RAILROADED                                    |  |
| Medium           |                      | Not Railroaded                                |  |

| WIDTH                | VERTICAL REPEAT    | HORIZONTAL REPEAT | CONTENT                                                                   |
|----------------------|--------------------|-------------------|---------------------------------------------------------------------------|
| 51.00 in (129.54 cm) | 5.75 in (14.60 cm) | 2.87 in (7.29 cm) | Embroidery: 100% Rayon,<br>Base: 38% Viscose, 31%<br>Polyester, 31% Linen |
| BACKING              | PRODUCT NUMBER     | COUNTRY           | CLEANING CODES                                                            |
|                      | 7729205            | China             | S                                                                         |