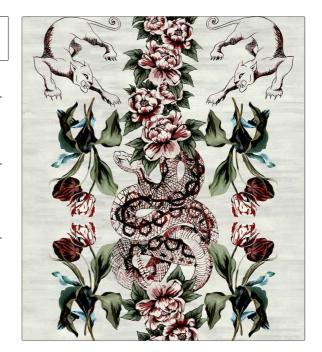

## FABRICUT<sup>®</sup> Wallcovering Product Details

PATTERN Pardus Toile WP-VL COLOR Oxblood

BRAND

APPLICATION

The Vale London

Wallcovering

CATEGORIES

воок

Non - Woven, ASTM-E84, Wallpaper, En 15102, Prints The Beaufort Collection

COLORS

DESIGN TYPES

Green, Red

Animal, Novelty, Tropical / Botanical

SCALE

Large

WIDTH VERTICAL REPEAT HORIZONTAL REPEAT CONTENT